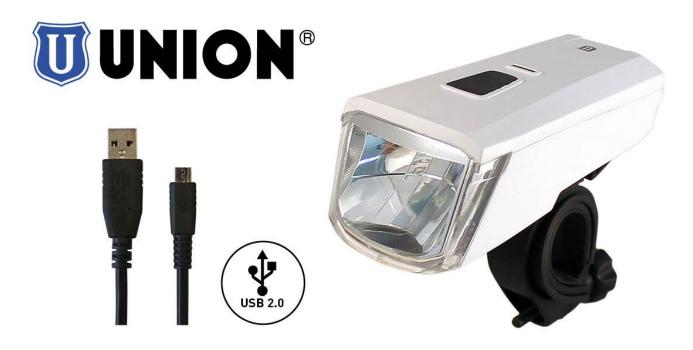

# **Product Description and Application**

A rechargeable Li-ion battery LED bicycle head light, with a high light performance, specially designed to fit all bike types.

# FEATURES

- 1 x super white LED (1 WATT) creates a bright light distribution (30 LUX)
- Modern and innovative design
- STEADY 100 %-STEADY 50 %-FLASH-OFF switch button
- · Visibility in a 180 degrees angle, which provides more safety
- · Including an adjustable handlebar bracket
- Available in colour white, with grey switch button
- Including USB 2.0 charging cable
- Rechargeable Li-ion battery
- Low battery indicator

# **USB** cable connector

Integrated USB 2.0 cable connector in the bottom side of head light, which is protected and covered by a black TPE (Thermo-Plastic-Elastomer) cap

# Bracket system

- An adjustable reinforced nylon handlebar bracket
- Slide/click locking connection between light and bracket makes easy (dis) mounting of the head light possible
- The finger screw system of the bracket makes easy (dis) mounting of the handlebar bracket possible
- The bracket can be adapted to various diameters of handlebars by using the rubber padding strips (included)
- The bracket also ables a horizontally adjustment of the head light