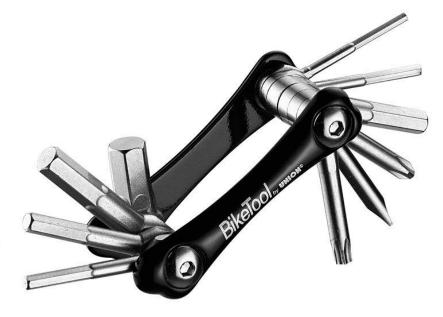

# **Product Description and Application**

A 10-function (including) small bicycle multitool, specially designed for easy screwing and unscrewing of all types of bicycle screws and bolts.

#### **FEATURES**

- With "knucklebone like" designed housing
- Pocketsize bike tool with ten different forged and CNC machined screwdrivers and Allen keys
- Including a Torx T-25 screwdriver
- · Recommended for everybody's bicycle tool bag

# Types of screwdrivers and Allen keys

- Flat-bladed screwdriver 4
- Philips screwdriver Ph-2
- Torx screwdriver T-25
- Allen keys 2; 2.5; 3; 4; 5; 6; 8 mm

#### Material of housing

Aluminium, AL-6061, forged, black anodized