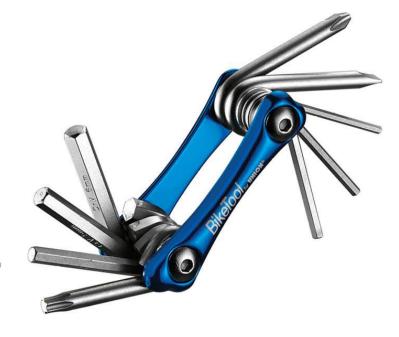

# **Product Description and Application**

A 9-function (including) small bicycle multi-tool, specially designed for easy screwing and unscrewing of all types of bicycle screws and bolts.

#### **FEATURES**

- With "knucklebone like" designed housing
- · Pocketsize bike tool with nine different screwdrivers and Allen keys
- Including a Torx T-25 screwdriver
- · Recommended for everybody's bicycle tool bag

## Types of screwdrivers and Allen keys

- Flat-bladed screwdriver 4
- Torx screwdriver T-25
- Philips screwdriver Ph-2
- Allen keys 2; 2.5; 3; 4; 5; 6 mm.

## Material and treatment of screwdrivers and Allen keys

- Chrome-Vanadium steel, extruded
- Core hardened
- Sand blasted
- Nickel plated

#### Material of housing

Aluminium, AL-6061, forged, blue anodized