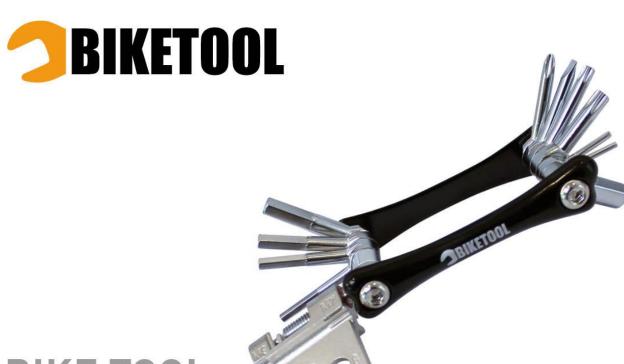

#### **Product Description and Application**

A small, 18-function (including) bicycle multi-tool, specially designed for easy screwing and unscrewing of all types of bicycle screws, bolts and nuts, in addition with a chain rivet extractor.

## **FEATURES**

- With "knucklebone like" designed housing
- Pocketsize bike tool with eighteen different screwdrivers, Allen keys and wrenches
- Including a Torx T-25 screwdriver and chain rivet extractor
- · Recommended for everybody's bicycle tool bag

#### Types of screwdrivers, Allen keys and wrenches

- Flat-bladed screwdriver 4
- Philips screwdriver Ph-2
- Torx screwdriver T-25
- Allen keys 2; 2.5; 3; 4; 5; 6; 8 mm
- Wrenches 8; 9; 10 mm
- Nipple wrenches 0.127"; 0.136"; M7; M9 (Mavic)